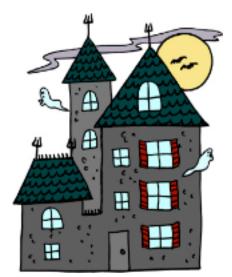

# Haunted House Glyph

1. Is your costume scary or friendly?

|                | scary | friendly |
|----------------|-------|----------|
| color of house | brown | gray     |

2. Do you like candy with chocolate the best?

|               | yes    | no    |
|---------------|--------|-------|
| color of moon | yellow | white |

3. Do you like scary or funny Halloween stories the best?

|                   | scary | funny |
|-------------------|-------|-------|
| number of windows | 2     | 3     |

4. Does your costume have a mask?

|                   | no | yes |
|-------------------|----|-----|
| number of spiders | 1  | 2   |

### 5. Where will you go trick-or-treating?

|                | mall | neighborhood | party | nowhere |
|----------------|------|--------------|-------|---------|
| number of cats | 1    | 2            | 3     | 4       |

### 6. Do you like scary things like monsters and Haunted houses?

|                  | no | yes |
|------------------|----|-----|
| number of ghosts | 1  | 2   |

### 7. Do you like bats?

|                | no | yes |
|----------------|----|-----|
| number of bats | 0  | 1   |

## 8. How do you feel about Halloween?

|                           | Like It | Love It | Don't Like |
|---------------------------|---------|---------|------------|
| number of Jack-o-lanterns | 1       | 2       | 3          |