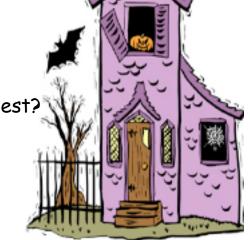

# Haunted House Glyph

1. Is your costume scary or friendly?

|                | scary | friendly |
|----------------|-------|----------|
| color of house | brown | gray     |

2. Do you like candy with chocolate the best?

|               | yes    | no    |
|---------------|--------|-------|
| color of moon | yellow | white |

3. Do you like scary or funny Halloween stories the best?

|                   | scary | funny |
|-------------------|-------|-------|
| number of windows | 2     | 3     |

4. Does your costume have a mask?

|                   | no | yes |
|-------------------|----|-----|
| number of spiders | 1  | 2   |

### 5. Where will you go trick-or-treating?

|                | mall | neighborhood | party | nowhere |
|----------------|------|--------------|-------|---------|
| number of cats | 1    | 2            | 3     | 4       |

### 6. Do you like scary things like monsters and Haunted houses?

|                  | no | yes |
|------------------|----|-----|
| number of ghosts | 1  | 2   |

### 7. Do you like bats?

|                | no | yes |
|----------------|----|-----|
| number of bats | 0  | 1   |

## 8. How do you feel about Halloween?

|                           | Like It | Love It | Don't Like |
|---------------------------|---------|---------|------------|
| number of Jack-o-lanterns | 1       | 2       | 3          |